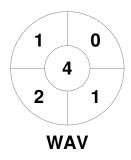

| Wa      | averley | Hockey Club |
|---------|---------|-------------|
| GK Subs |         |             |

| Official | 1 | 2 | 3 | 4 | Т |
|----------|---|---|---|---|---|
| WAV      | 2 | 0 | 0 | 0 | 2 |
| HAW      | 0 | 1 | 1 | 0 | 2 |