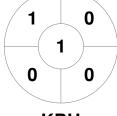

| Powerhou | se 8 | k St | Kilda | Hockey Club |  |
|----------|------|------|-------|-------------|--|
| GK Subs  |      |      |       |             |  |

| Official | 1 | 2 | 3 | 4 | Т |
|----------|---|---|---|---|---|
| PHSTK    | 0 | 0 | 0 | 1 | 1 |
| KBH      | 0 | 0 | 1 | 0 | 1 |