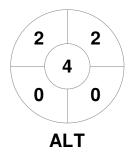

| A       | Itona | а Но | ckey Club |
|---------|-------|------|-----------|
| GK Subs |       |      |           |

| Official | 1 | 2 | 3 | 4 | Т |
|----------|---|---|---|---|---|
| ALT      | 0 | 1 | 1 | 1 | 3 |
| KBH      | 0 | 0 | 0 | 0 | 0 |