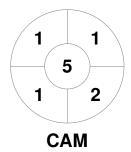

| Cam     | berv | well | Hockey Club |
|---------|------|------|-------------|
| GK Subs |      |      |             |

| Official | 1 | 2 | 3 | 4 | Т |
|----------|---|---|---|---|---|
| CAM      | 1 | 1 | 1 | 2 | 5 |
| KBH      | 0 | 0 | 0 | 0 | 0 |