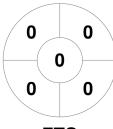

### 2024 Women's Premier League 13 Apr - 15 Sep 2024 Victoria



#### **Match Statistics**

| Match # | Date        | Time  | Pool / Class   | Pitch                                    |  |
|---------|-------------|-------|----------------|------------------------------------------|--|
| 50      | 02 Jun 2024 | 15:30 | Regular Rounds | Alby Speed Field - Footscray Hockey Club |  |

| ) |
|---|
|   |

| GK Subs |  |  |
|---------|--|--|

| Official | 1 | 2 | 3 | 4 | Т |
|----------|---|---|---|---|---|
| FTS      | 1 | 1 | 0 | 0 | 2 |
| KBH      | 0 | 1 | 0 | 1 | 2 |

**KBH Brumbies Hockey Club** 

# **Penalty Corners**



**FTS** 



**KBH** 

## **Circle Entries**



**FTS** 



**KBH** 

### **Shots**



**FTS** 



**KBH** 

# **Shots on Target**



**FTS** 



**KBH** 

## Possession %