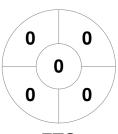

### 2024 Women's Premier League 13 Apr - 15 Sep 2024 Victoria



#### **Match Statistics**

| Match # | Date        | Time  | Pool / Class   | Pitch                                    |  |
|---------|-------------|-------|----------------|------------------------------------------|--|
| 50      | 02 Jun 2024 | 15:30 | Regular Rounds | Alby Speed Field - Footscray Hockey Club |  |

| ) |
|---|
|   |

| GK Subs |  |  |
|---------|--|--|

| Official | 1 | 2 | 3 | 4 | Т |
|----------|---|---|---|---|---|
| FTS      | 1 | 1 | 0 | 0 | 2 |
| KBH      | 0 | 1 | 0 | 1 | 2 |

**KBH Brumbies Hockey Club** 

# **Penalty Corners**



**FTS** 



**KBH** 

## **Circle Entries**



**FTS** 



**KBH** 

### **Shots**



**FTS** 



**KBH** 

# **Shots on Target**



**FTS** 



**KBH** 

## Possession %