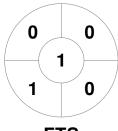

### 2024 Women's Premier League 13 Apr - 15 Sep 2024 Victoria



#### **Match Statistics**

| Match # | Date        | Time  | Pool / Class   | Pitch                                    |  |
|---------|-------------|-------|----------------|------------------------------------------|--|
| 50      | 02 Jun 2024 | 15:30 | Regular Rounds | Alby Speed Field - Footscray Hockey Club |  |

| ) |
|---|
|   |

| GK Subs |  |  |
|---------|--|--|

| Official | 1 | 2 | 3 | 4 | Т |
|----------|---|---|---|---|---|
| FTS      | 1 | 1 | 0 | 0 | 2 |
| KBH      | 0 | 1 | 0 | 1 | 2 |

**KBH Brumbies Hockey Club** 

# **Penalty Corners**



**FTS** 



**KBH** 

## **Circle Entries**



**FTS** 



**KBH** 

### **Shots**



**FTS** 



**KBH** 

# **Shots on Target**



**FTS** 



**KBH** 

## Possession %