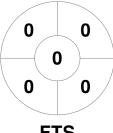

### 2024 Women's Premier League 13 Apr - 15 Sep 2024 Victoria



#### **Match Statistics**

| Match # | Date        | Time  | Pool / Class   | Pitch                                    |  |
|---------|-------------|-------|----------------|------------------------------------------|--|
| 50      | 02 Jun 2024 | 15:30 | Regular Rounds | Alby Speed Field - Footscray Hockey Club |  |

| ) |
|---|
|   |

| GK Subs |  |  |
|---------|--|--|

| Official | 1 | 2 | 3 | 4 | Т |
|----------|---|---|---|---|---|
| FTS      | 1 | 1 | 0 | 0 | 2 |
| KBH      | 0 | 1 | 0 | 1 | 2 |

**KBH Brumbies Hockey Club** 

# **Penalty Corners**



**FTS** 



**KBH** 

## **Circle Entries**



**FTS** 



**KBH** 

### **Shots**



**FTS** 



**KBH** 

# **Shots on Target**



**FTS** 



**KBH** 

## Possession %