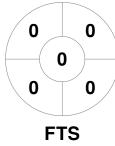

## 2024 Women's Premier League 13 Apr - 15 Sep 2024 Victoria



#### **Match Statistics**

| Match # | Date        | Time  | Pool / Class   | Pitch                                    |  |
|---------|-------------|-------|----------------|------------------------------------------|--|
| 50      | 02 Jun 2024 | 15:30 | Regular Rounds | Alby Speed Field - Footscray Hockey Club |  |

| ) |
|---|
|   |

| GK Subs |  |  |
|---------|--|--|

| Official | 1 | 2 | 3 | 4 | Т |
|----------|---|---|---|---|---|
| FTS      | 1 | 1 | 0 | 0 | 2 |
| KBH      | 0 | 1 | 0 | 1 | 2 |

**KBH Brumbies Hockey Club** 

# **Penalty Corners**



**FTS** 



**KBH** 

## **Circle Entries**



**FTS** 



**KBH** 

### **Shots**



**FTS** 



**KBH** 

# **Shots on Target**



**FTS** 



**KBH** 

## Possession %