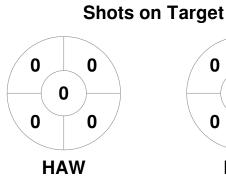

### 2024 Women's Premier League 13 Apr - 15 Sep 2024 Victoria



#### **Match Statistics**

| Match # | Date        | Time  | Pool / Class   | Pitch   |
|---------|-------------|-------|----------------|---------|
| 24      | 05 May 2024 | 15:30 | Regular Rounds | Pitch 1 |

| Hawthorn Hockey Club |
|----------------------|
|                      |

| manufacture of class | KBH | 0 | 1 |
|----------------------|-----|---|---|
| GK Subs              |     |   |   |

| Official | 1 | 2 | 3 | 4 | Т |  |
|----------|---|---|---|---|---|--|
| HAW      | 0 | 1 | 0 | 0 | 1 |  |
| KBH      | 0 | 1 | 0 | 0 | 1 |  |

**KBH Brumbies Hockey Club** 

GK Subs

**Circle Entries** 

# **Penalty Corners**









**KBH** 

**HAW** 

**KBH** 

### **Shots**









## Possession %