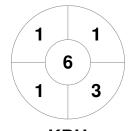

### 2024 Women's Premier League 13 Apr - 15 Sep 2024 Victoria



#### **Match Statistics**

| Match # | Date        | Time  | Pool / Class   | Pitch   |
|---------|-------------|-------|----------------|---------|
| 24      | 05 May 2024 | 15:30 | Regular Rounds | Pitch 1 |

| Hawthorn Hockey Club |
|----------------------|
|                      |

| manufacture of class | KBH | 0 | 1 |
|----------------------|-----|---|---|
| GK Subs              |     |   |   |

| Official | 1 | 2 | 3 | 4 | Т |  |
|----------|---|---|---|---|---|--|
| HAW      | 0 | 1 | 0 | 0 | 1 |  |
| KBH      | 0 | 1 | 0 | 0 | 1 |  |

**KBH Brumbies Hockey Club** 

GK Subs

**Circle Entries** 

# **Penalty Corners**









**KBH** 

**HAW** 

**KBH** 

### **Shots**









## Possession %