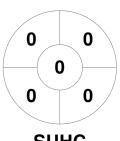

## 2024 Women's Premier League 13 Apr - 15 Sep 2024 Victoria



#### **Match Statistics**

| Match # | Date        | Time  | Pool / Class   | Pitch                                 |
|---------|-------------|-------|----------------|---------------------------------------|
| 132     | 24 Aug 2024 | 14:00 | Regular Rounds | Pitch 1 - Southern United Hockey Club |

| Southe  | ern Un | ited Ho | ckey Club |
|---------|--------|---------|-----------|
| GK Subs |        |         |           |

| Official | 1 | 2 | 3 | 4 | Т |
|----------|---|---|---|---|---|
| SUHC     | 2 | 2 | 0 | 1 | 5 |
| KBH      | 0 | 0 | 0 | 0 | 0 |

| KBH Brumbies Hockey Club |  |  |  |  |
|--------------------------|--|--|--|--|
| GK Subs                  |  |  |  |  |

**Circle Entries** 

# **Penalty Corners**









**SUHC** 

**KBH** 

**SUHC** 

**KBH** 

### **Shots**









## Possession %