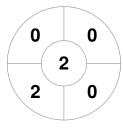

### 2024 Women's Premier League 13 Apr - 15 Sep 2024 Victoria



#### **Match Statistics**

| Match # | Date        | Time  | Pool / Class   | Pitch                                 |
|---------|-------------|-------|----------------|---------------------------------------|
| 132     | 24 Aug 2024 | 14:00 | Regular Rounds | Pitch 1 - Southern United Hockey Club |

| Southe  | ern Un | ited Ho | ckey Club |
|---------|--------|---------|-----------|
| GK Subs |        |         |           |

| Official | 1 | 2 | 3 | 4 | Т |
|----------|---|---|---|---|---|
| SUHC     | 2 | 2 | 0 | 1 | 5 |
| KBH      | 0 | 0 | 0 | 0 | 0 |

| KBH Brumbies Hockey Club |  |  |  |  |
|--------------------------|--|--|--|--|
| GK Subs                  |  |  |  |  |

**Circle Entries** 

# **Penalty Corners**









**SUHC** 

**KBH** 

**SUHC** 

**KBH** 

### **Shots**









## Possession %