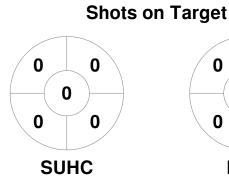

### **Match Statistics**

| Match # | Date        | Time  | Pool / Class   | Pitch                                 |
|---------|-------------|-------|----------------|---------------------------------------|
| 132     | 24 Aug 2024 | 14:00 | Regular Rounds | Pitch 1 - Southern United Hockey Club |

| Southe  | ern Un | ited Ho | ckey Club |
|---------|--------|---------|-----------|
| GK Subs |        |         |           |

| Official | 1 | 2 | 3 | 4 | Т |
|----------|---|---|---|---|---|
| SUHC     | 2 | 2 | 0 | 1 | 5 |
| KBH      | 0 | 0 | 0 | 0 | 0 |

| KBH Brumbies Hockey Club |  |  |  |  |
|--------------------------|--|--|--|--|
| GK Subs                  |  |  |  |  |

**Circle Entries** 

# **Penalty Corners**









**SUHC** 

**KBH** 

**SUHC** 

**KBH** 

### **Shots**









## Possession %