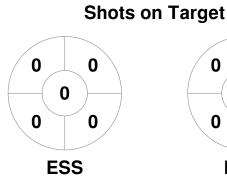

2024 Women's Premier League 13 Apr - 15 Sep 2024 Victoria



#### **Match Statistics**

| Match # | Date        | Time  | Pool / Class   | Pitch                            |
|---------|-------------|-------|----------------|----------------------------------|
| 73      | 30 Jun 2024 | 14:00 | Regular Rounds | Pitch 1 - Essendon Hockey Centre |

| ı       | Esse | ndo | n Hockey |
|---------|------|-----|----------|
| GK Subs |      |     |          |

| Official | 1 | 2 | 3 | 4 | Т |
|----------|---|---|---|---|---|
| ESS      | 2 | 1 | 2 | 1 | 6 |
| MNT      | 1 | 0 | 0 | 0 | 1 |

| Mentone Hockey Club |  |  |  |  |
|---------------------|--|--|--|--|
| GK Subs             |  |  |  |  |

**Circle Entries** 

# **Penalty Corners**









**MNT** 

**ESS** 

**MNT** 

### **Shots**









## Possession %