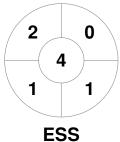

| ı       | Esse | ndo | n Hockey |
|---------|------|-----|----------|
| GK Subs |      |     |          |

| Official | 1 | 2 | 3 | 4 | Т |
|----------|---|---|---|---|---|
| ESS      | 2 | 1 | 2 | 1 | 6 |
| MNT      | 1 | 0 | 0 | 0 | 1 |