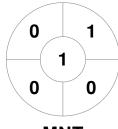

| ı       | Esse | ndo | n Hockey |
|---------|------|-----|----------|
| GK Subs |      |     |          |

| Official | 1 | 2 | 3 | 4 | Т |
|----------|---|---|---|---|---|
| ESS      | 2 | 1 | 2 | 1 | 6 |
| MNT      | 1 | 0 | 0 | 0 | 1 |