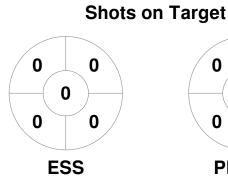

Victoria



#### **Match Statistics**

| Match # | Date        | Time  | Pool / Class   | Pitch                            |
|---------|-------------|-------|----------------|----------------------------------|
| 79      | 13 Jul 2024 | 15:30 | Regular Rounds | Pitch 1 - Essendon Hockey Centre |

|         | Esse | ndo | n Hockey |
|---------|------|-----|----------|
| GK Subs |      |     |          |

| Official | 1 | 2 | 3 | 4 | Т |
|----------|---|---|---|---|---|
| ESS      | 0 | 0 | 1 | 0 | 1 |
| PHSTK    | 0 | 0 | 1 | 0 | 1 |

| Powerh | nous | e & S | t Kilda Hockey Club |
|--------|------|-------|---------------------|
|        |      |       |                     |

**Circle Entries** 

# **Penalty Corners**









**ESS** 

**PHSTK** 

**ESS** 

**PHSTK** 

## **Shots**









## Possession %