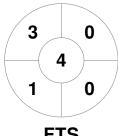

| Foo     | otscr | ay F | łockey Club |
|---------|-------|------|-------------|
| GK Subs |       |      |             |

| Official | 1 | 2 | 3 | 4 | Т |
|----------|---|---|---|---|---|
| FTS      | 0 | 0 | 0 | 1 | 1 |
| PHSTK    | 1 | 0 | 1 | 1 | 3 |