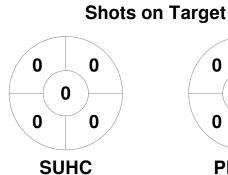

| Match # | Date        | Time  | Pool / Class   | Pitch                                 |
|---------|-------------|-------|----------------|---------------------------------------|
| 37      | 19 May 2024 | 14:00 | Regular Rounds | Pitch 1 - Southern United Hockey Club |

| Southe  | ern Unit | ted Hockey C | lub |
|---------|----------|--------------|-----|
| GK Subs |          |              |     |

| Official | 1 | 2 | 3 | 4 | Т |
|----------|---|---|---|---|---|
| SUHC     | 1 | 1 | 1 | 1 | 4 |
| PHSTK    | 0 | 0 | 0 | 0 | 0 |

| Powerhou | se 8 | k St | Kilda Hockey Club |
|----------|------|------|-------------------|
| GK Subs  |      |      |                   |

**Circle Entries** 

# **Penalty Corners**









**SUHC** 

**PHSTK** 

**SUHC** 

**PHSTK** 

## **Shots**









## Possession %