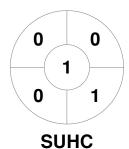

| ا       | Esse | ndo | n Hockey |  |
|---------|------|-----|----------|--|
| GK Subs |      |     |          |  |

| Official | 1 | 2 | 3 | 4 | Т |
|----------|---|---|---|---|---|
| ESS      | 0 | 1 | 1 | 0 | 2 |
| SUHC     | 1 | 0 | 0 | 1 | 2 |