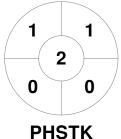

| Powerhou | se 8 | k St | Kilda Hockey Club |
|----------|------|------|-------------------|
| GK Subs  |      |      |                   |

| Official | 1 | 2 | 3 | 4 | Т |
|----------|---|---|---|---|---|
| PHSTK    | 1 | 0 | 0 | 0 | 1 |
| WAV      | 1 | 3 | 1 | 1 | 6 |