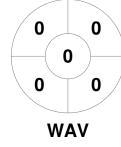

s Premier League 13 Apr - 15 Sep 2024 Victoria



#### **Match Statistics**

| Match # | Date        | Time  | Pool / Class   | Pitch                 |
|---------|-------------|-------|----------------|-----------------------|
| 29      | 11 May 2024 | 14:00 | Regular Rounds | Pitch 1 - Albert Park |

| Powerhou | se 8 | k St | Kilda Hockey Club |
|----------|------|------|-------------------|
| GK Subs  |      |      |                   |

| Official | 1 | 2 | 3 | 4 | Т |
|----------|---|---|---|---|---|
| PHSTK    | 1 | 0 | 0 | 0 | 1 |
| WAV      | 1 | 3 | 1 | 1 | 6 |

| Waverley Hockey Club |  |  |  |  |  |
|----------------------|--|--|--|--|--|
| GK Subs              |  |  |  |  |  |

**Circle Entries** 

# **Penalty Corners**









**WAV** 

**PHSTK** 

**WAV** 

### **Shots**









## Possession %