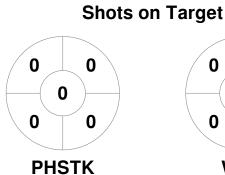

Premier League 13 Apr - 15 Sep 2024 Victoria



#### **Match Statistics**

| Match # | Date        | Time  | Pool / Class   | Pitch                 |
|---------|-------------|-------|----------------|-----------------------|
| 29      | 11 May 2024 | 14:00 | Regular Rounds | Pitch 1 - Albert Park |

| Powerhou | se 8 | k St | Kilda Hockey Club |
|----------|------|------|-------------------|
| GK Subs  |      |      |                   |

| Official | 1 | 2 | 3 | 4 | Т |
|----------|---|---|---|---|---|
| PHSTK    | 1 | 0 | 0 | 0 | 1 |
| WAV      | 1 | 3 | 1 | 1 | 6 |

| Waverley Hockey Club |  |  |  |  |  |
|----------------------|--|--|--|--|--|
| GK Subs              |  |  |  |  |  |

**Circle Entries** 

# **Penalty Corners**









**WAV** 

**PHSTK** 

**WAV** 

### **Shots**









## Possession %