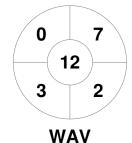

| Hawthorn Hockey Club |
|----------------------|
|----------------------|

| GK Subs |  |  |
|---------|--|--|

| Official | 1 | 2 | 3 | 4 | Т |
|----------|---|---|---|---|---|
| HAW      | 0 | 0 | 1 | 0 | 1 |
| WAV      | 1 | 0 | 0 | 0 | 1 |