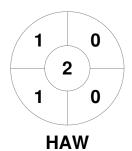

| Hawthorn Hockey Club |
|----------------------|
|----------------------|

| GK Subs |  |  |
|---------|--|--|

| Official | 1 | 2 | 3 | 4 | Т |
|----------|---|---|---|---|---|
| HAW      | 0 | 0 | 1 | 0 | 1 |
| WAV      | 1 | 0 | 0 | 0 | 1 |