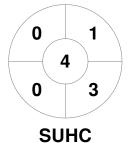

| Southe  | n United Hockey Clu | ıb |
|---------|---------------------|----|
| GK Subs |                     |    |

| Official | 1 | 2 | 3 | 4 | Т |
|----------|---|---|---|---|---|
| SUHC     | 0 | 0 | 0 | 0 | 0 |
| WAV      | 0 | 3 | 0 | 0 | 3 |