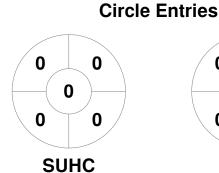

| Southe  | n United Hockey Clu | ıb |
|---------|---------------------|----|
| GK Subs |                     |    |

| Official | 1 | 2 | 3 | 4 | Т |
|----------|---|---|---|---|---|
| SUHC     | 0 | 0 | 0 | 0 | 0 |
| WAV      | 0 | 3 | 0 | 0 | 3 |