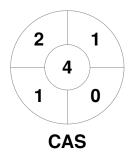

|   | C       | asey | / Ho | ckey Club |  |
|---|---------|------|------|-----------|--|
| Ì | GK Subs |      |      |           |  |

| Official | 1 | 2 | 3 | 4 | Т |
|----------|---|---|---|---|---|
| CAS      | 2 | 0 | 0 | 2 | 4 |
| WVH      | 1 | 1 | 0 | 1 | 3 |