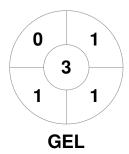

| Hoo     | key | Gee | long Sharks |
|---------|-----|-----|-------------|
| GK Subs |     |     |             |

| Official | 1 | 2 | 3 | 4 | Т |
|----------|---|---|---|---|---|
| GEL      | 0 | 1 | 2 | 0 | 3 |
| YAR      | 0 | 0 | 1 | 0 | 1 |