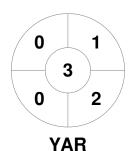

| Hoo     | key | Gee | long Sharks |
|---------|-----|-----|-------------|
| GK Subs |     |     |             |

| Official | 1 | 2 | 3 | 4 | Т |
|----------|---|---|---|---|---|
| GEL      | 0 | 1 | 2 | 0 | 3 |
| YAR      | 0 | 0 | 1 | 0 | 1 |