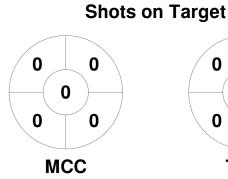

### 2024 Women's Vic League 1 13 Apr - 15 Sep 2024 Victoria



#### **Match Statistics**

| Match # | Date        | Time  | Pool / Class   | Pitch                                      |
|---------|-------------|-------|----------------|--------------------------------------------|
| 64      | 15 Jun 2024 | 14:00 | Regular Rounds | MH-Ho-Fa - Pitch 1 - Melbourne High School |

|   | М       | CC Hoo | ckey Section |  |
|---|---------|--------|--------------|--|
| Г | GK Subs |        |              |  |

| Official | 1 | 2 | 3 | 4 | Т |
|----------|---|---|---|---|---|
| MCC      | 0 | 0 | 0 | 0 | 0 |
| TEM      | 1 | 2 | 1 | 0 | 4 |

**Toorak East Malvern Hockey Club** GK Subs

**Circle Entries** 

# **Penalty Corners**









**TEM** 

**MCC** 

**TEM** 

### **Shots**









## Possession %