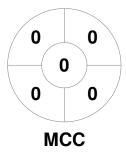

### 2024 Women's Vic League 1 13 Apr - 15 Sep 2024 Victoria



#### **Match Statistics**

| Match # | Date        | Time  | Pool / Class   | Pitch                                      |
|---------|-------------|-------|----------------|--------------------------------------------|
| 64      | 15 Jun 2024 | 14:00 | Regular Rounds | MH-Ho-Fa - Pitch 1 - Melbourne High School |

|   | М       | CC Hoo | ckey Section |  |
|---|---------|--------|--------------|--|
| Г | GK Subs |        |              |  |

| Official | 1 | 2 | 3 | 4 | Т |
|----------|---|---|---|---|---|
| MCC      | 0 | 0 | 0 | 0 | 0 |
| TEM      | 1 | 2 | 1 | 0 | 4 |

**Toorak East Malvern Hockey Club** GK Subs

**Circle Entries** 

# **Penalty Corners**









**TEM** 

**MCC** 

**TEM** 

### **Shots**









## Possession %