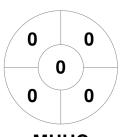

## **Match Statistics**

| Match # | Date        | Time  | Pool / Class   | Pitch                                                    |
|---------|-------------|-------|----------------|----------------------------------------------------------|
| 83      | 13 Jul 2024 | 13:30 | Regular Rounds | SSC Parkville - Pitch 1 - State Sport Centres, Parkville |

| Melbourne University Hockey Club |  |  |  |  |
|----------------------------------|--|--|--|--|
| GK Subs                          |  |  |  |  |

| Official | 1 | 2 | 3 | 4 | Т |
|----------|---|---|---|---|---|
| MUHC     | 1 | 1 | 1 | 2 | 5 |
| MCC      | 2 | 0 | 0 | 2 | 4 |

| MCC Hockey Section |  |  |  |  |  |
|--------------------|--|--|--|--|--|
| GK Subs            |  |  |  |  |  |

**Circle Entries** 

# **Penalty Corners**









**MUHC** 

**MCC** 

**MUHC** 

**MCC** 

## **Shots**









## Possession %