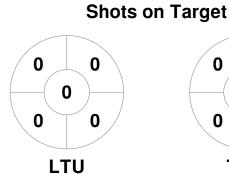

## 2024 Women's Vic League 1 13 Apr - 15 Sep 2024 Victoria



## **Match Statistics**

| Match # | Date        | Time  | Pool / Class   | Pitch                                  |  |  |
|---------|-------------|-------|----------------|----------------------------------------|--|--|
| 85      | 16 Jul 2024 | 19:30 | Regular Rounds | LAT - Pitch 1 - La Trobe Hockey Centre |  |  |

| La Trobe | University Hockey Club |
|----------|------------------------|
| GK Subs  |                        |

| Official | 1 | 2 | 3 | 4 | Т  |
|----------|---|---|---|---|----|
| LTU      | 0 | 0 | 0 | 0 | 0  |
| TEM      | 2 | 2 | 4 | 2 | 10 |

Toorak East Malvern Hockey Club

**Circle Entries** 

## **Penalty Corners**









**Shots** 









## Possession %