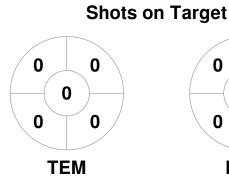

## 2024 Women's Vic League 1 13 Apr - 15 Sep 2024 Victoria



## **Match Statistics**

| Match # | Date        | Time  | Pool / Class   | Pitch              |
|---------|-------------|-------|----------------|--------------------|
| 112     | 08 Aug 2024 | 19:00 | Regular Rounds | Ha-Ho-Ce - Pitch 1 |

| Toorak E | ast Ma | lvern Hockey Club |
|----------|--------|-------------------|
| GK Subs  |        |                   |

| Official | 1 | 2 | 3 | 4 | Т |
|----------|---|---|---|---|---|
| TEM      | 0 | 2 | 1 | 1 | 4 |
| MCC      | 2 | 1 | 0 | 0 | 3 |

| М       | CC Hoc | key Section |
|---------|--------|-------------|
| GK Subs |        |             |

**Circle Entries** 

## **Penalty Corners**









**Shots** 









## Possession %