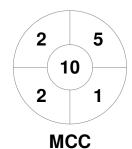

|   | Kı      | nox Ho | ockey Club |  |
|---|---------|--------|------------|--|
| Ī | GK Subs |        |            |  |

| Official | 1 | 2 | 3 | 4 | T  |
|----------|---|---|---|---|----|
| KNX      | 0 | 0 | 0 | 0 | 0  |
| MCC      | 3 | 5 | 1 | 3 | 12 |