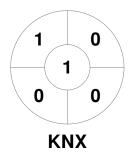

|   | Kı      | nox Ho | ockey Club |  |
|---|---------|--------|------------|--|
| Ī | GK Subs |        |            |  |

| Official | 1 | 2 | 3 | 4 | T  |
|----------|---|---|---|---|----|
| KNX      | 0 | 0 | 0 | 0 | 0  |
| MCC      | 3 | 5 | 1 | 3 | 12 |