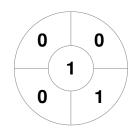

| Doncaster | Hockey | Club |
|-----------|--------|------|
|-----------|--------|------|

| GK Subs |  |  |
|---------|--|--|

| Official | 1 | 2 | 3 | 4 | Т | SO |
|----------|---|---|---|---|---|----|
| DON      | 0 | 1 | 0 | 0 | 1 | 1  |
| SUHC     | 0 | 1 | 0 | 0 | 1 | 3  |