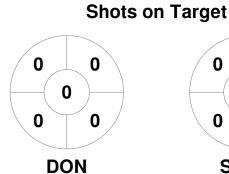

### 2024 Men's Premier League 13 Apr - 15 Sep 2024 Victoria



#### **Match Statistics**

| Match # | Date        | Time  | Pool / Class        | Pitch                   |
|---------|-------------|-------|---------------------|-------------------------|
| 134     | 01 Sep 2024 | 14:00 | Elimination Final 2 | Doncaster Hockey Centre |

| Doncaster | Hockey | Club |
|-----------|--------|------|
|-----------|--------|------|

| GK Subs |  |  |
|---------|--|--|

| Official | 1 | 2 | 3 | 4 | Т | SO |
|----------|---|---|---|---|---|----|
| DON      | 0 | 1 | 0 | 0 | 1 | 1  |
| SUHC     | 0 | 1 | 0 | 0 | 1 | 3  |

**Southern United Hockey Club** 

| GK | Subs |  |
|----|------|--|

**Circle Entries** 

# **Penalty Corners**









DON

SUHC

**DON** 

**SUHC** 

## **Shots**









### Possession %