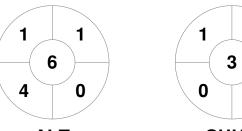

| A       | Itona | а Но | ckey Club |
|---------|-------|------|-----------|
| GK Subs |       |      |           |

| Official | 1 | 2 | 3 | 4 | Т | SO |
|----------|---|---|---|---|---|----|
| ALT      | 1 | 1 | 0 | 1 | 3 | 3  |
| SUHC     | 2 | 0 | 1 | 0 | 3 | 5  |
|          |   |   |   |   |   |    |