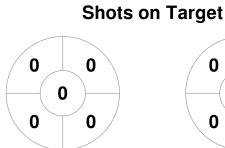

## 2024 Women's Premier League 13 Apr - 15 Sep 2024 Victoria



## **Match Statistics**

| Match # | Date        | Time  | Pool / Class | Pitch                                    |
|---------|-------------|-------|--------------|------------------------------------------|
| 137     | 15 Sep 2024 | 15:00 | Grand Final  | State Sport Centres, Parkville - Pitch 1 |

| Ha      | wtho | rn H | lockey Club |
|---------|------|------|-------------|
| GK Subs |      |      |             |

| Official | 1 | 2 | 3 | 4 | Т |
|----------|---|---|---|---|---|
| HAW      | 0 | 1 | 2 | 0 | 3 |
| ESS      | 1 | 0 | 1 | 0 | 2 |

| ı       | Esse | ndo | n Hockey |
|---------|------|-----|----------|
| GK Subs | 61   |     |          |

**Circle Entries** 

## **Penalty Corners**









**Shots** 







**HAW** 



## Possession %