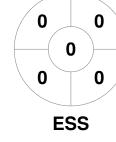

| Ha      | wtho | rn H | lockey Club |
|---------|------|------|-------------|
| GK Subs |      |      |             |

| Official | 1 | 2 | 3 | 4 | Т |
|----------|---|---|---|---|---|
| HAW      | 0 | 1 | 2 | 0 | 3 |
| ESS      | 1 | 0 | 1 | 0 | 2 |