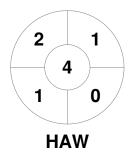

| Ha      | wtho | rn H | lockey Club |
|---------|------|------|-------------|
| GK Subs |      |      |             |

| Official | 1 | 2 | 3 | 4 | Т |
|----------|---|---|---|---|---|
| HAW      | 0 | 1 | 2 | 0 | 3 |
| ESS      | 1 | 0 | 1 | 0 | 2 |