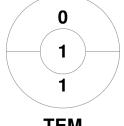

| Footscray Hockey Club |  |  |  |  |
|-----------------------|--|--|--|--|
| GK Subs               |  |  |  |  |

| Official | 1 | 2 | Т |
|----------|---|---|---|
| FHC      | 1 | 1 | 2 |
| TEM      | 1 | 1 | 2 |