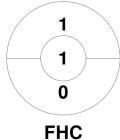

| Footscray Hockey Club |  |  |  |  |
|-----------------------|--|--|--|--|
| GK Subs               |  |  |  |  |

| Official | 1 | 2 | Т |
|----------|---|---|---|
| FHC      | 1 | 1 | 2 |
| TEM      | 1 | 1 | 2 |