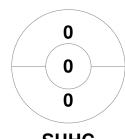

### 2025 Under 12 Indoor Club Championships 14 - 16 Mar 2025 Melbourne



#### **Match Statistics**

| Match # | Date        | Time  | Pool / Class | Pitch         |
|---------|-------------|-------|--------------|---------------|
| 4       | 14 Mar 2025 | 20:00 | Pool B       | SSC Parkville |

|   | E       | Essend | on Hockey |  |
|---|---------|--------|-----------|--|
| Ì | GK Subs |        |           |  |

| Official | 1 | 2 | Т |
|----------|---|---|---|
| EH       | 3 | 6 | 9 |
| SUHC     | 0 | 0 | 0 |

| Southern United Hockey Club |  |  |  |  |  |
|-----------------------------|--|--|--|--|--|
| GK Subs                     |  |  |  |  |  |

**Circle Entries** 

# **Penalty Corners**









**SUHC** 

## **Shots**









## Possession %