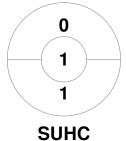

### 2025 Under 12 Indoor Club Championships 14 - 16 Mar 2025 Melbourne



#### **Match Statistics**

| Match # | Date        | Time  | Pool / Class | Pitch         |
|---------|-------------|-------|--------------|---------------|
| 4       | 14 Mar 2025 | 20:00 | Pool B       | SSC Parkville |

|   | E       | Essend | on Hockey |  |
|---|---------|--------|-----------|--|
| Ì | GK Subs |        |           |  |

| Official | 1 | 2 | Т |
|----------|---|---|---|
| EH       | 3 | 6 | 9 |
| SUHC     | 0 | 0 | 0 |

| Southern United Hockey Club |  |  |  |  |  |
|-----------------------------|--|--|--|--|--|
| GK Subs                     |  |  |  |  |  |

**Circle Entries** 

# **Penalty Corners**









**SUHC** 

## **Shots**









## Possession %