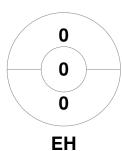

### 2025 Under 12 Indoor Club Championships 14 - 16 Mar 2025 Melbourne



#### **Match Statistics**

| Match # | Date        | Time  | Pool / Class | Pitch         |
|---------|-------------|-------|--------------|---------------|
| 4       | 14 Mar 2025 | 20:00 | Pool B       | SSC Parkville |

|   | E       | Essend | on Hockey |  |
|---|---------|--------|-----------|--|
| Ì | GK Subs |        |           |  |

| Official | 1 | 2 | Т |
|----------|---|---|---|
| EH       | 3 | 6 | 9 |
| SUHC     | 0 | 0 | 0 |

| Southern United Hockey Club |  |  |  |  |  |
|-----------------------------|--|--|--|--|--|
| GK Subs                     |  |  |  |  |  |

**Circle Entries** 

# **Penalty Corners**









**SUHC** 

## **Shots**









## Possession %