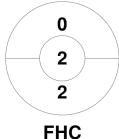

| Footscray Hockey Club |  |  |  |  |  |  |
|-----------------------|--|--|--|--|--|--|
| GK Subs               |  |  |  |  |  |  |

| Official | 1 | 2 | T |
|----------|---|---|---|
| FHC      | 2 | 0 | 2 |
| TEM      | 0 | 1 | 1 |