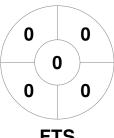

#### 2022 GAME Clothing Women's Premier League 2 Apr - 18 Sep 2022 Victoria



#### **Match Statistics**

| Match # | Date        | Time  | Pool / Class | Pitch                                               |
|---------|-------------|-------|--------------|-----------------------------------------------------|
| 132     | 06 Aug 2022 | 15:30 | WPL          | Fo-Ho-Ce - Alby Speed Field - Footscray Hockey Club |

**Footscray Hockey Club** 

| Official | 1 | 2 | 3 | 4 | Т |
|----------|---|---|---|---|---|
| FTS      | 3 | 0 | 1 | 1 | 5 |
| KBH      | 0 | 0 | 0 | 0 | 0 |

**KBH Brumbies Hockey Club** 

## **Penalty Corners**





**KBH** 

**Circle Entries** 



**FTS** 



**KBH** 

### **Shots**



**FTS** 



**KBH** 

# **Shots on Target**



**FTS** 



Possession %



**FTS**