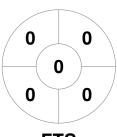

#### 2022 GAME Clothing Women's Premier League 2 Apr - 18 Sep 2022 Victoria



#### **Match Statistics**

| Match # | Date        | Time  | Pool / Class | Pitch                                               |
|---------|-------------|-------|--------------|-----------------------------------------------------|
| 132     | 06 Aug 2022 | 15:30 | WPL          | Fo-Ho-Ce - Alby Speed Field - Footscray Hockey Club |

**Footscray Hockey Club** 

| Official | 1 | 2 | 3 | 4 | Т |
|----------|---|---|---|---|---|
| FTS      | 3 | 0 | 1 | 1 | 5 |
| KBH      | 0 | 0 | 0 | 0 | 0 |

**KBH Brumbies Hockey Club** 

## **Penalty Corners**





**KBH** 

**Circle Entries** 



**FTS** 



**KBH** 

### **Shots**



**FTS** 



**KBH** 

# **Shots on Target**



**FTS** 



Possession %



**FTS**