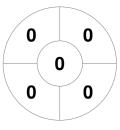

#### 2022 GAME Clothing Women's Premier League 2 Apr - 18 Sep 2022 Victoria



#### **Match Statistics**

| Match # | Date        | Time  | Pool / Class | Pitch                                               |
|---------|-------------|-------|--------------|-----------------------------------------------------|
| 132     | 06 Aug 2022 | 15:30 | WPL          | Fo-Ho-Ce - Alby Speed Field - Footscray Hockey Club |

**Footscray Hockey Club** 

| Official | 1 | 2 | 3 | 4 | Т |
|----------|---|---|---|---|---|
| FTS      | 3 | 0 | 1 | 1 | 5 |
| KBH      | 0 | 0 | 0 | 0 | 0 |

**KBH Brumbies Hockey Club** 

## **Penalty Corners**





**KBH** 

**Circle Entries** 



**FTS** 



**KBH** 

### **Shots**



**FTS** 



**KBH** 

# **Shots on Target**



**FTS** 



Possession %



**FTS**