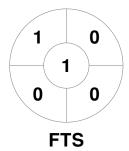

**Footscray Hockey Club** 

| Official | 1 | 2 | 3 | 4 | Т |
|----------|---|---|---|---|---|
| FTS      | 3 | 0 | 1 | 1 | 5 |
| KBH      | 0 | 0 | 0 | 0 | 0 |

**KBH Brumbies Hockey Club** 