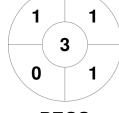

**Mornington Peninsula Hockey Club** 

| Complete | 1 | 2 | 3 | 4 | Т |
|----------|---|---|---|---|---|
| PHC      | 2 | 2 | 1 | 1 | 6 |
| PEGS     | 1 | 0 | 0 | 1 | 2 |

**PEGS Hockey Club** 