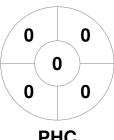

#### 2022 Women's Vic League 1 2 Apr - 18 Sep 2022 Victoria



#### **Match Statistics**

| 90      | 21 Aug 2022 | 14:00 | WVI 1        | Pitch 1 - Peninsula Hockey Centre |
|---------|-------------|-------|--------------|-----------------------------------|
| Match # | Date        | Time  | Pool / Class | Pitch                             |

**Mornington Peninsula Hockey Club** 

| Complete | 1 | 2 | 3 | 4 | Т |
|----------|---|---|---|---|---|
| PHC      | 2 | 2 | 1 | 1 | 6 |
| PEGS     | 1 | 0 | 0 | 1 | 2 |

**PEGS Hockey Club** 

## **Penalty Corners**





0 0 0 0 0



**PHC** 

**PEGS** 

**PHC** 

**PEGS** 

## **Shots**



**PHC** 



**PEGS** 

# **Shots on Target**

**Circle Entries** 







**PEGS** 

### Possession %