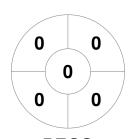

#### 2022 Women's Vic League 1 2 Apr - 18 Sep 2022 Victoria



#### **Match Statistics**

| 90      | 21 Aug 2022 | 14:00 | WVI 1        | Pitch 1 - Peninsula Hockey Centre |
|---------|-------------|-------|--------------|-----------------------------------|
| Match # | Date        | Time  | Pool / Class | Pitch                             |

**Mornington Peninsula Hockey Club** 

| Complete | 1 | 2 | 3 | 4 | Т |
|----------|---|---|---|---|---|
| PHC      | 2 | 2 | 1 | 1 | 6 |
| PEGS     | 1 | 0 | 0 | 1 | 2 |

**PEGS Hockey Club** 

## **Penalty Corners**





0 0 0 0 0



**PHC** 

**PEGS** 

**PHC** 

**PEGS** 

## **Shots**



**PHC** 



**PEGS** 

# **Shots on Target**

**Circle Entries** 







**PEGS** 

### Possession %