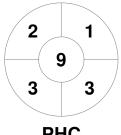

**Mornington Peninsula Hockey Club** 

| Complete | 1 | 2 | 3 | 4 | Т |
|----------|---|---|---|---|---|
| PHC      | 2 | 2 | 1 | 1 | 6 |
| PEGS     | 1 | 0 | 0 | 1 | 2 |

**PEGS Hockey Club** 