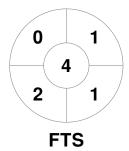

**Footscray Hockey Club** 

| Official | 1 | 2 | 3 | 4 | Т | SO |
|----------|---|---|---|---|---|----|
| FTS      | 1 | 0 | 0 | 2 | 3 | 1  |
| DON      | 0 | 0 | 1 | 2 | 3 | 4  |

**Doncaster Hockey Club** 