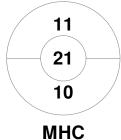

| Ме      | entor | ne H | ockey Club |
|---------|-------|------|------------|
| GK Subs |       |      |            |

| Official | 1 | 2 | Т  |
|----------|---|---|----|
| MHC      | 9 | 6 | 15 |
| CSHC     | 0 | 0 | 0  |

| Casey Hockey Club |  |  |  |  |  |
|-------------------|--|--|--|--|--|
| GK Subs           |  |  |  |  |  |

**Circle Entries** 