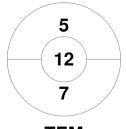

#### 2023 Open Women Division 1 Indoor Club Championship 2 - 6 Feb 2023 Melbourne



#### **Match Statistics**

| Match # | Date        | Time  | Pool / Class | Pitch          |
|---------|-------------|-------|--------------|----------------|
| 5       | 03 Feb 2023 | 21:15 | Pool A       | Indoor Pitch 1 |

|   | С       | asey | у Но | ckey Club |  |
|---|---------|------|------|-----------|--|
| Ī | GK Subs |      |      |           |  |

| Official | 1 | 2 | Т |
|----------|---|---|---|
| CSHC     | 0 | 1 | 1 |
| TEM      | 3 | 1 | 4 |

| Toorak E | ast N | /lalv | ern Hockey Club |
|----------|-------|-------|-----------------|
| GK Subs  |       |       |                 |

## **Penalty Corners**









**TEM** 

**CSHC** 

**TEM** 

### **Shots**







**TEM** 

# **Shots on Target**

**Circle Entries** 





**CSHC** 

**TEM** 

### Possession %