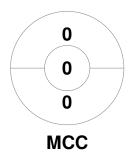

| М       | CC F | łock | ey Section |  |
|---------|------|------|------------|--|
| GK Subs |      |      |            |  |

| Official | 1 | 2 | Т |
|----------|---|---|---|
| MCC      | 3 | 3 | 6 |
| WHC      | 0 | 1 | 1 |