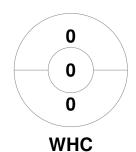

| М       | CC F | łock | ey Section |  |
|---------|------|------|------------|--|
| GK Subs |      |      |            |  |

| Official | 1 | 2 | Т |
|----------|---|---|---|
| MCC      | 3 | 3 | 6 |
| WHC      | 0 | 1 | 1 |