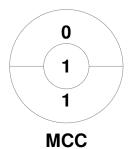

b Championships 17 - 19 Feb 2023 Melbourne



## **Match Statistics**

| Match # | Date        | Time  | Pool / Class | Pitch                              |
|---------|-------------|-------|--------------|------------------------------------|
| 10      | 18 Feb 2023 | 17:30 | Pool A       | Indoor Pitch 1 - Monash University |

| М       | CC F | łock | ey Section |  |
|---------|------|------|------------|--|
| GK Subs |      |      |            |  |

| Official | 1 | 2 | Т |
|----------|---|---|---|
| MCC      | 2 | 1 | 3 |
| YVHC     | 3 | 1 | 4 |

| Yarra Valley Hockey Club |  |  |  |  |  |
|--------------------------|--|--|--|--|--|
| GK Subs                  |  |  |  |  |  |

**Circle Entries** 

## **Penalty Corners**









**MCC** 

**YVHC** 

**MCC** 

**YVHC** 

## **Shots**









Possession %