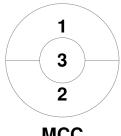

| М       | CC F | łock | ey Section |  |
|---------|------|------|------------|--|
| GK Subs |      |      |            |  |

| Official | 1 | 2 | Т |
|----------|---|---|---|
| MCC      | 2 | 1 | 3 |
| YVHC     | 3 | 1 | 4 |

| Yarra Valley Hockey Club |  |  |  |  |  |
|--------------------------|--|--|--|--|--|
| GK Subs                  |  |  |  |  |  |

**Circle Entries** 