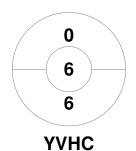

Championships 17 - 19 Feb 2023 Melbourne



## **Match Statistics**

| Match # | Date        | Time  | Pool / Class | Pitch                              |
|---------|-------------|-------|--------------|------------------------------------|
| 10      | 18 Feb 2023 | 17:30 | Pool A       | Indoor Pitch 1 - Monash University |

| М       | CC F | łock | ey Section |  |
|---------|------|------|------------|--|
| GK Subs |      |      |            |  |

| Official | 1 | 2 | Т |
|----------|---|---|---|
| MCC      | 2 | 1 | 3 |
| YVHC     | 3 | 1 | 4 |

| Yarra Valley Hockey Club |  |  |  |  |  |
|--------------------------|--|--|--|--|--|
| GK Subs                  |  |  |  |  |  |

**Circle Entries** 

## **Penalty Corners**









**MCC** 

**YVHC** 

**MCC** 

**YVHC** 

## **Shots**









Possession %