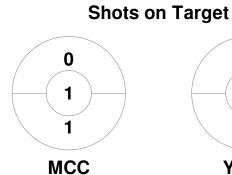

ampionships 17 - 19 Feb 2023 Melbourne



## **Match Statistics**

| Match # | Date        | Time  | Pool / Class | Pitch                              |
|---------|-------------|-------|--------------|------------------------------------|
| 10      | 18 Feb 2023 | 17:30 | Pool A       | Indoor Pitch 1 - Monash University |

| М       | CC F | łock | ey Section |  |
|---------|------|------|------------|--|
| GK Subs |      |      |            |  |

| Official | 1 | 2 | Т |
|----------|---|---|---|
| MCC      | 2 | 1 | 3 |
| YVHC     | 3 | 1 | 4 |

| Yarra Valley Hockey Club |  |  |  |  |  |
|--------------------------|--|--|--|--|--|
| GK Subs                  |  |  |  |  |  |

**Circle Entries** 

## **Penalty Corners**









**MCC** 

**YVHC** 

**MCC** 

**YVHC** 

## **Shots**









Possession %