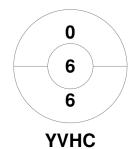

pionships 17 - 19 Feb 2023 Melbourne



## **Match Statistics**

| Match # | Date        | Time  | Pool / Class | Pitch                              |
|---------|-------------|-------|--------------|------------------------------------|
| 10      | 18 Feb 2023 | 17:30 | Pool A       | Indoor Pitch 1 - Monash University |

| М       | CC F | łock | ey Section |  |
|---------|------|------|------------|--|
| GK Subs |      |      |            |  |

| Official | 1 | 2 | Т |
|----------|---|---|---|
| MCC      | 2 | 1 | 3 |
| YVHC     | 3 | 1 | 4 |

| Yarra Valley Hockey Club |  |  |  |  |  |
|--------------------------|--|--|--|--|--|
| GK Subs                  |  |  |  |  |  |

**Circle Entries** 

## **Penalty Corners**









**MCC** 

**YVHC** 

**MCC** 

**YVHC** 

## **Shots**









Possession %