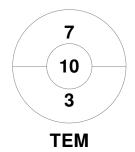

| Toorak East Malvern Hockey Club |  |  |  |  |
|---------------------------------|--|--|--|--|
| GK Subs                         |  |  |  |  |

| Official | 1 | 2 | Т |
|----------|---|---|---|
| TEM      | 2 | 4 | 6 |
| EHC      | 1 | 0 | 1 |