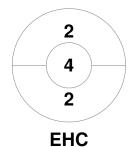

| Toorak East Malvern Hockey Club |  |  |  |  |
|---------------------------------|--|--|--|--|
| GK Subs                         |  |  |  |  |

| Official | 1 | 2 | Т |
|----------|---|---|---|
| TEM      | 2 | 4 | 6 |
| EHC      | 1 | 0 | 1 |