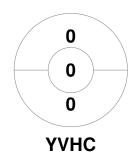

### 2023 Open Women Division 2 Indoor Club Championship 3 - 5 Mar 2023 Melbourne



#### **Match Statistics**

| Match # | Date        | Time  | Pool / Class | Pitch                              |
|---------|-------------|-------|--------------|------------------------------------|
| 21      | 04 Mar 2023 | 13:45 | Pool B       | Indoor Pitch 1 - Monash University |

| Ме      | Mentone Hockey Club |  |  |  |  |  |
|---------|---------------------|--|--|--|--|--|
| GK Subs |                     |  |  |  |  |  |

| Official | 1 | 2 | Т |
|----------|---|---|---|
| MHC      | 0 | 1 | 1 |
| YVHC     | 1 | 2 | 3 |

**Yarra Valley Hockey Club** GK Subs

**Circle Entries** 

# **Penalty Corners**









**MHC** 

**YVHC** 

**MHC** 

**YVHC** 

### **Shots**









## Possession %