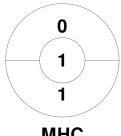

| Ме      | Mentone Hockey Club |  |  |  |  |  |
|---------|---------------------|--|--|--|--|--|
| GK Subs |                     |  |  |  |  |  |

| Official | 1 | 2 | Т |
|----------|---|---|---|
| MHC      | 0 | 1 | 1 |
| YVHC     | 1 | 2 | 3 |