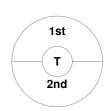

| Ме      | Mentone Hockey Club |  |  |  |  |  |
|---------|---------------------|--|--|--|--|--|
| GK Subs |                     |  |  |  |  |  |

| Official | 1 | 2 | Т |
|----------|---|---|---|
| MHC      | 0 | 1 | 1 |
| YVHC     | 1 | 2 | 3 |