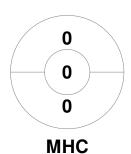

### 2023 Open Women Division 2 Indoor Club Championship 3 - 5 Mar 2023 Melbourne



#### **Match Statistics**

| Match # | Date        | Time  | Pool / Class | Pitch                              |
|---------|-------------|-------|--------------|------------------------------------|
| 21      | 04 Mar 2023 | 13:45 | Pool B       | Indoor Pitch 1 - Monash University |

| Ме      | Mentone Hockey Club |  |  |  |  |  |
|---------|---------------------|--|--|--|--|--|
| GK Subs |                     |  |  |  |  |  |

| Official | 1 | 2 | Т |
|----------|---|---|---|
| MHC      | 0 | 1 | 1 |
| YVHC     | 1 | 2 | 3 |

**Yarra Valley Hockey Club** GK Subs

**Circle Entries** 

# **Penalty Corners**









**MHC** 

**YVHC** 

**MHC** 

**YVHC** 

### **Shots**









## Possession %