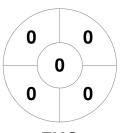

### 2023 Women's League Cup 18 Mar - 10 Jun 2023 Melbourne, Victoria



#### **Match Statistics**

| Match # | Date        | Time  | Pool / Class | Pitch            |
|---------|-------------|-------|--------------|------------------|
| 11      | 25 Mar 2023 | 15:30 | POOL B       | Alby Speed Field |

| Footscray | Hockey | Club |
|-----------|--------|------|
|-----------|--------|------|

| GK Subs |  |  |
|---------|--|--|

| Complete | 1 | 2 | 3 | 4 | Т |
|----------|---|---|---|---|---|
| FHC      | 4 | 1 | 2 | 0 | 7 |
| HGL      | 0 | 0 | 0 | 2 | 2 |

**Hockey Geelong (HV Comp)** 

| GK Subs |  |
|---------|--|

# **Penalty Corners**







**HGL** 

## **Circle Entries**



**FHC** 



**HGL** 

## **Shots**

0 0 0 0 0

**FHC** 



**HGL** 

# **Shots on Target**



**FHC** 



## Possession %