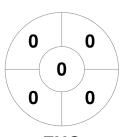

### 2023 Women's League Cup 18 Mar - 10 Jun 2023 Melbourne, Victoria



#### **Match Statistics**

| Match # | Date        | Time  | Pool / Class | Pitch            |
|---------|-------------|-------|--------------|------------------|
| 11      | 25 Mar 2023 | 15:30 | POOL B       | Alby Speed Field |

| Footscray | Hockey | Club |
|-----------|--------|------|
|-----------|--------|------|

| GK Subs |  |  |
|---------|--|--|

| Complete | 1 | 2 | 3 | 4 | Т |
|----------|---|---|---|---|---|
| FHC      | 4 | 1 | 2 | 0 | 7 |
| HGL      | 0 | 0 | 0 | 2 | 2 |

**Hockey Geelong (HV Comp)** 

| GK Subs |  |
|---------|--|

# **Penalty Corners**







**HGL** 

## **Circle Entries**



**FHC** 



**HGL** 

## **Shots**

0 0 0 0 0

**FHC** 



**HGL** 

# **Shots on Target**



**FHC** 



## Possession %