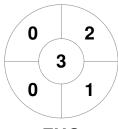

### 2023 Women's League Cup 18 Mar - 10 Jun 2023 Melbourne, Victoria



#### **Match Statistics**

| Match # | Date        | Time  | Pool / Class | Pitch            |
|---------|-------------|-------|--------------|------------------|
| 11      | 25 Mar 2023 | 15:30 | POOL B       | Alby Speed Field |

| Footscray | Hockey | Club |
|-----------|--------|------|
|-----------|--------|------|

| GK Subs |  |  |
|---------|--|--|

| Complete | 1 | 2 | 3 | 4 | Т |
|----------|---|---|---|---|---|
| FHC      | 4 | 1 | 2 | 0 | 7 |
| HGL      | 0 | 0 | 0 | 2 | 2 |

**Hockey Geelong (HV Comp)** 

| GK Subs |  |
|---------|--|

# **Penalty Corners**







**HGL** 

## **Circle Entries**



**FHC** 



**HGL** 

## **Shots**

0 0 0 0 0

**FHC** 



**HGL** 

# **Shots on Target**



**FHC** 



## Possession %