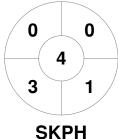

| Powerho | use / S | t Kilda | Hockey Club |
|---------|---------|---------|-------------|
| GK Subs |         |         |             |

| Official | 1 | 2 | 3 | 4 | Т |
|----------|---|---|---|---|---|
| SKPH     | 0 | 0 | 1 | 1 | 2 |
| HAW      | 0 | 0 | 1 | 1 | 2 |