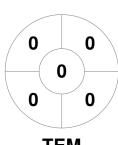

ng Women's Premier League 14 Apr - 18 Sep 2023 Melbourne



#### **Match Statistics**

| Match # | Date        | Time  | Pool / Class   | Pitch   |
|---------|-------------|-------|----------------|---------|
| 14      | 23 Apr 2023 | 14:00 | Regular Rounds | Pitch 1 |

| Toorak l | East N | /lalve | ern Ho | ckey ( | Club |
|----------|--------|--------|--------|--------|------|
| GK Subs  |        |        |        |        |      |

| Off:-:-I | - | _ | _   | 4 | - |
|----------|---|---|-----|---|---|
| Official | 1 | 2 | _ 3 | 4 |   |
| TEM      | 0 | 0 | 0   | 0 | 0 |
| MNT      | 0 | 1 | 2   | 1 | 4 |

| Mentone Hockey Club |  |  |  |  |  |  |  |
|---------------------|--|--|--|--|--|--|--|
| GK Subs             |  |  |  |  |  |  |  |

**Circle Entries** 

# **Penalty Corners**









**MNT** 

**TEM** 

**MNT** 

### **Shots**









## Possession %