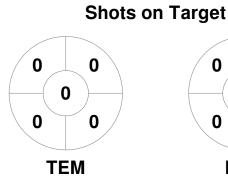

rne



#### **Match Statistics**

| Match # | Date        | Time  | Pool / Class   | Pitch   |
|---------|-------------|-------|----------------|---------|
| 14      | 23 Apr 2023 | 14:00 | Regular Rounds | Pitch 1 |

| Toorak l | East N | /lalve | ern Ho | ckey ( | Club |
|----------|--------|--------|--------|--------|------|
| GK Subs  |        |        |        |        |      |

| Off:-:-I | - | _ | _   | 4 | - |
|----------|---|---|-----|---|---|
| Official | 1 | 2 | _ 3 | 4 |   |
| TEM      | 0 | 0 | 0   | 0 | 0 |
| MNT      | 0 | 1 | 2   | 1 | 4 |

| Mentone Hockey Club |  |  |  |  |  |  |  |
|---------------------|--|--|--|--|--|--|--|
| GK Subs             |  |  |  |  |  |  |  |

**Circle Entries** 

# **Penalty Corners**









**MNT** 

**TEM** 

**MNT** 

### **Shots**









## Possession %