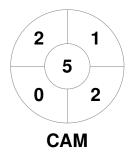

| Cam     | berv | well | Hockey Club |
|---------|------|------|-------------|
| GK Subs |      |      |             |

| Official | 1 | 2 | 3 | 4 | Т |
|----------|---|---|---|---|---|
| CAM      | 0 | 1 | 1 | 0 | 2 |
| MNT      | 0 | 0 | 0 | 1 | 1 |