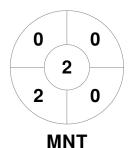

| Cam     | berv | well | Hockey Club |
|---------|------|------|-------------|
| GK Subs |      |      |             |

| Official | 1 | 2 | 3 | 4 | Т |
|----------|---|---|---|---|---|
| CAM      | 0 | 1 | 1 | 0 | 2 |
| MNT      | 0 | 0 | 0 | 1 | 1 |