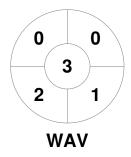

| Waverley Hockey Club |  |  |  |  |  |
|----------------------|--|--|--|--|--|
| GK Subs              |  |  |  |  |  |

| Official | 1 | 2 | 3 | 4 | Т |
|----------|---|---|---|---|---|
| WAV      | 0 | 0 | 0 | 0 | 0 |
| ALT      | 0 | 1 | 0 | 1 | 2 |