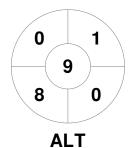

| Waverley Hockey Club |  |  |  |  |  |
|----------------------|--|--|--|--|--|
| GK Subs              |  |  |  |  |  |

| Official | 1 | 2 | 3 | 4 | Т |
|----------|---|---|---|---|---|
| WAV      | 0 | 0 | 0 | 0 | 0 |
| ALT      | 0 | 1 | 0 | 1 | 2 |