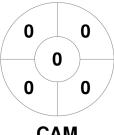

## 2023 GAME Clothing Women's Premier League 14 Apr - 18 Sep 2023 Melbourne



#### **Match Statistics**

| Match # | Date        | Time  | Pool / Class   | Pitch                            |
|---------|-------------|-------|----------------|----------------------------------|
| 35      | 13 May 2023 | 14:00 | Regular Rounds | Pitch 1 - Camberwell Hockey Club |

| Camberwell Hockey Club |
|------------------------|
|                        |

| GK Subs |  |  |  |
|---------|--|--|--|

| Official | 1 | 2 | 3 | 4 | Т |
|----------|---|---|---|---|---|
| CAM      | 0 | 0 | 0 | 1 | 1 |
| SUHC     | 0 | 0 | 0 | 0 | 0 |
|          |   |   |   |   |   |

**Southern United Hockey Club** 

GK Subs

# **Penalty Corners**







**SUHC** 

# **Circle Entries**



**CAM** 



**SUHC** 

## **Shots**



**CAM** 



**SUHC** 

# **Shots on Target**



**CAM** 



**SUHC** 

## Possession %