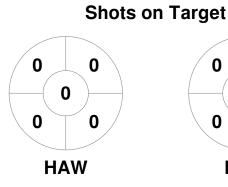

3 GAME Clothing Women's Premier League 14 Apr - 18 Sep 2023 Melbourne



#### **Match Statistics**

| Match # | Date        | Time  | Pool / Class   | Pitch   |
|---------|-------------|-------|----------------|---------|
| 38      | 13 May 2023 | 15:30 | Regular Rounds | Pitch 1 |

|   | Ha      | wtho | rn H | lockey Club |
|---|---------|------|------|-------------|
| г | GK Subs |      |      |             |

| Official | 1 | 2 | 3 | 4 | Т  |
|----------|---|---|---|---|----|
| HAW      | 3 | 3 | 3 | 1 | 10 |
| MCC      | 0 | 0 | 0 | 0 | 0  |

| М       | MCC Hockey Section |  |  |  |  |  |
|---------|--------------------|--|--|--|--|--|
| GK Subs |                    |  |  |  |  |  |

**Circle Entries** 

# **Penalty Corners**









**MCC** 

**HAW** 

**MCC** 

### **Shots**









## Possession %