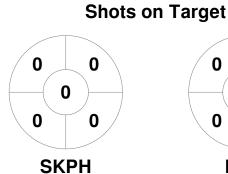

| Powerhouse / St Kilda Hockey Club |  |  |  |  |  |
|-----------------------------------|--|--|--|--|--|
| GK Subs                           |  |  |  |  |  |

| Official | 1 | 2 | 3 | 4 | Т |
|----------|---|---|---|---|---|
| SKPH     | 0 | 0 | 0 | 0 | 0 |
| MNT      | 1 | 1 | 0 | 2 | 4 |