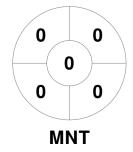

| Powerhouse / St Kilda Hockey Club |  |  |  |  |  |
|-----------------------------------|--|--|--|--|--|
| GK Subs                           |  |  |  |  |  |

| Official | 1 | 2 | 3 | 4 | Т |
|----------|---|---|---|---|---|
| SKPH     | 0 | 0 | 0 | 0 | 0 |
| MNT      | 1 | 1 | 0 | 2 | 4 |