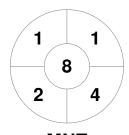

| Powerhouse / St Kilda Hockey Club |  |  |  |  |  |
|-----------------------------------|--|--|--|--|--|
| GK Subs                           |  |  |  |  |  |

| Official | 1 | 2 | 3 | 4 | Т |
|----------|---|---|---|---|---|
| SKPH     | 0 | 0 | 0 | 0 | 0 |
| MNT      | 1 | 1 | 0 | 2 | 4 |