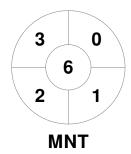

| Ме      | ntor | ne H | ockey Club |
|---------|------|------|------------|
| GK Subs |      |      |            |

| Official | 1 | 2 | 3 | 4 | Т  |
|----------|---|---|---|---|----|
| MNT      | 4 | 0 | 5 | 2 | 11 |
| ESS      | 1 | 0 | 0 | 1 | 2  |