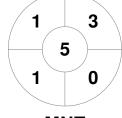

| Ме   | entor | ne H | ockey Club |  |
|------|-------|------|------------|--|
| Subs |       |      |            |  |

**Penalty Corners** 

GK

**Circle Entries** 

**FTS** 

**MNT** 

**FTS** 

**MNT** 