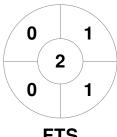

| Ме   | entor | ne H | ockey Club |  |
|------|-------|------|------------|--|
| Subs |       |      |            |  |

**Penalty Corners** 

GK

**Circle Entries** 

**FTS** 

**MNT** 

**FTS** 

**MNT** 