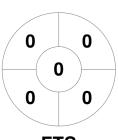

| Foo     | tscray Hockey Club |  |
|---------|--------------------|--|
| GK Subs |                    |  |

| Official | 1 | 2 | 3 | 4 | Т |
|----------|---|---|---|---|---|
| FTS      | 0 | 0 | 0 | 0 | 0 |
| MNT      | 0 | 0 | 0 | 0 | 0 |