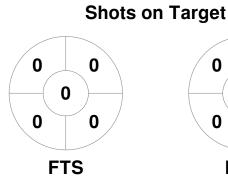

| Foo     | tscray Hockey Club |  |
|---------|--------------------|--|
| GK Subs |                    |  |

| Official | 1 | 2 | 3 | 4 | Т |
|----------|---|---|---|---|---|
| FTS      | 0 | 0 | 0 | 0 | 0 |
| MNT      | 0 | 0 | 0 | 0 | 0 |

**Shots** 

Possession %