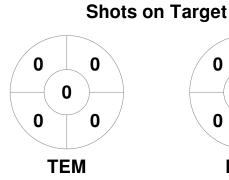

Melbourne



#### **Match Statistics**

| Match # | Date        | Time  | Pool / Class   | Pitch                                    |
|---------|-------------|-------|----------------|------------------------------------------|
| 72      | 18 Jun 2023 | 14:00 | Regular Rounds | Pitch 1 - Hawthorn Malvern Hockey Centre |

| Toorak E | ast Mal | lvern Hockey Club |  |
|----------|---------|-------------------|--|
| GK Subs  |         |                   |  |

| Official | 1 | 2 | 3 | 4 | Т |
|----------|---|---|---|---|---|
| TEM      | 0 | 0 | 0 | 1 | 1 |
| MCC      | 0 | 1 | 0 | 0 | 1 |

| MCC Hockey Section |  |  |  |  |  |
|--------------------|--|--|--|--|--|
| GK Subs            |  |  |  |  |  |

**Circle Entries** 

# **Penalty Corners**









**MCC** 

**MCC** 

## **Shots**









## Possession %