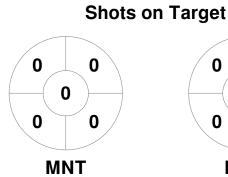

### **Match Statistics**

| Match # | Date        | Time  | Pool / Class   | Pitch                                    |
|---------|-------------|-------|----------------|------------------------------------------|
| 73      | 24 Jun 2023 | 14:00 | Regular Rounds | Pitch 1 - Mentone Grammar Playing Fields |

|   | Me      | entor | ne H | ockey Club |
|---|---------|-------|------|------------|
| Γ | GK Subs |       |      |            |

| Official | 1 | 2 | 3 | 4 | Т |
|----------|---|---|---|---|---|
| MNT      | 1 | 1 | 2 | 3 | 7 |
| MCC      | 0 | 0 | 0 | 0 | 0 |

| MCC Hockey Section |  |  |  |  |  |
|--------------------|--|--|--|--|--|
| GK Subs            |  |  |  |  |  |

**Circle Entries** 

# **Penalty Corners**





0 0 0 0 0



**MCC** 

**MNT** 

**MCC** 

### **Shots**









## Possession %