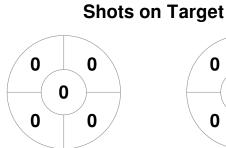

## 2023 GAME Clothing Women's Premier League 14 Apr - 18 Sep 2023 Melbourne



## **Match Statistics**

| Match # | Date        | Time  | Pool / Class   | Pitch                                 |
|---------|-------------|-------|----------------|---------------------------------------|
| 78      | 24 Jun 2023 | 15:45 | Regular Rounds | Pitch 1 - Greensborough Hockey Centre |

| Green   | sbord | oug | h Hockey Club |
|---------|-------|-----|---------------|
| GK Subs |       |     |               |

| Official | 1 | 2 | 3 | 4 | T |
|----------|---|---|---|---|---|
| GRN      | 1 | 1 | 0 | 0 | 2 |
| SKPH     | 0 | 0 | 0 | 0 | 0 |

Powerhouse / St Kilda Hockey Club

GK Subs

**Circle Entries** 

## **Penalty Corners**









Shots







**GRN** 



Possession %