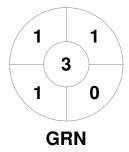

| Green   | sbord | oug | h Hockey Club |
|---------|-------|-----|---------------|
| GK Subs |       |     |               |

| Official | 1 | 2 | 3 | 4 | T |
|----------|---|---|---|---|---|
| GRN      | 1 | 1 | 0 | 0 | 2 |
| SKPH     | 0 | 0 | 0 | 0 | 0 |