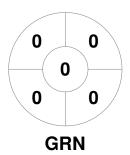

## 2023 GAME Clothing Women's Premier League 14 Apr - 18 Sep 2023 Melbourne



## **Match Statistics**

| Match # | Date        | Time  | Pool / Class   | Pitch                                 |
|---------|-------------|-------|----------------|---------------------------------------|
| 78      | 24 Jun 2023 | 15:45 | Regular Rounds | Pitch 1 - Greensborough Hockey Centre |

| Green   | sbord | oug | h Hockey Club |
|---------|-------|-----|---------------|
| GK Subs |       |     |               |

| Official | 1 | 2 | 3 | 4 | T |
|----------|---|---|---|---|---|
| GRN      | 1 | 1 | 0 | 0 | 2 |
| SKPH     | 0 | 0 | 0 | 0 | 0 |

Powerhouse / St Kilda Hockey Club

GK Subs

**Circle Entries** 

## **Penalty Corners**









Shots







**GRN** 



Possession %